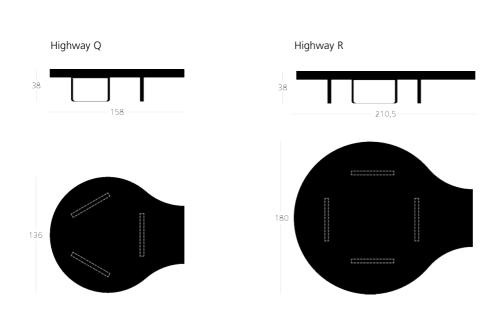

Highway Q/R

Bartoli Design

Circular benches may be combined as a triple unit or used as the terminus in a group. Internal frame in solid and plywood covered in different densities of fire retardant non-deformable polyurethane foam and polyester padding which meet

"California Bulletin 117A" and "Italian Class 1 IM" standards. Covers in fabric or faux leather. Two tone applications are available with upcharge. U-shaped steel legs available in powder coated, satin chrome or polished stainless steel finishes. Accessory: ganging metal plate.