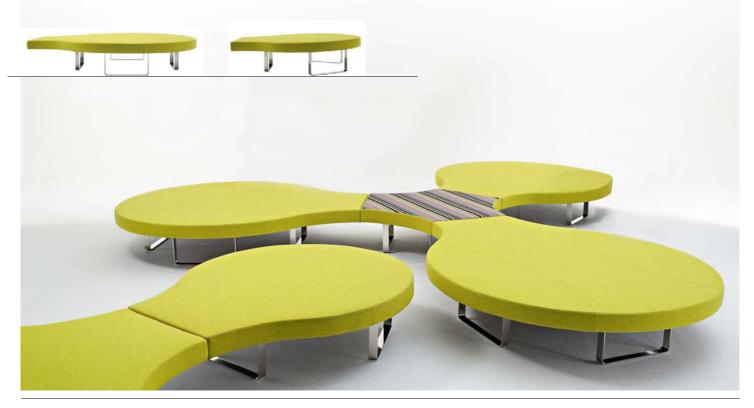

Highway Q/R

Bartoli Design

Circular benches may be combined as a triple unit or used as the terminus in a group. Internal frame in solid and plywood covered in different densities of fire retardant non-deformable polyurethane foam and polyester padding which meet

"California Bulletin 117A" and "Italian Class 1 IM" standards. Covers in fabric or faux leather. Two tone applications are available with upcharge. U-shaped steel legs available in powder coated, satin chrome or polished stainless steel finishes. Accessory: ganging metal plate.