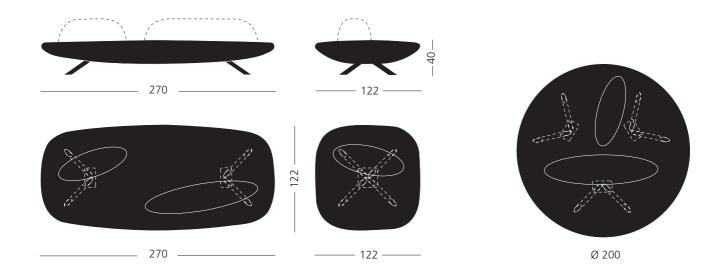

Benches in various sizes and shapes, Flores is perfect for waiting areas. This design allows one to sit on any side and to arrange the backrests comfortably. Backrest cushions, with internal dead weight, are not attached to the frame but free to be positioned as desired.

Tubular steel legs in chrome or powder coat finishes. Underside of seat is black moulded ABS thermoplastic which, if desired, may be upholstered to match seat top surface. Internal frame of metal combined with multi-ply plywood; seat and shaped cushions of non-deformable polyurethane foam covered with polyester padding. Fire retardant foam and padding meet Italian Class 1 IM and California Bulletin 117A. Covers available in fabric or faux leather.