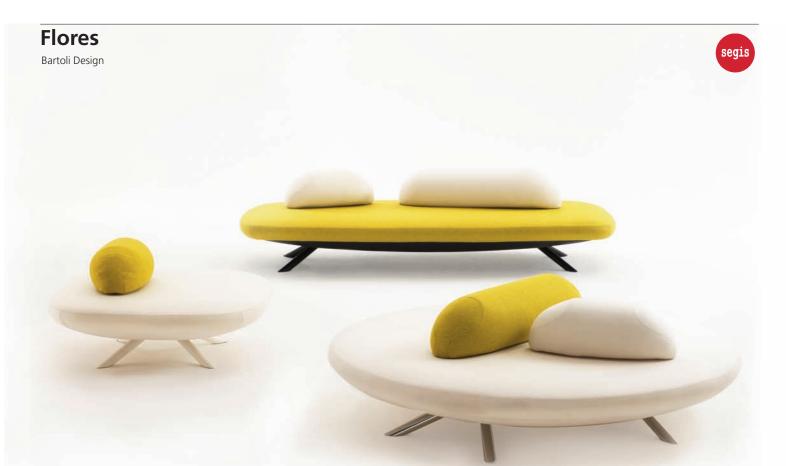

Benches in various sizes and shapes, Flores is perfect for waiting areas. This design allows one to sit on any side and to arrange the backrests comfortably. Backrest cushions, with internal dead weight, are not attached to the frame but free to be positioned as desired.

Tubular steel legs in chrome or powder coat finishes. Underside of seat is black moulded ABS thermoplastic which, if desired, may be upholstered to match seat top surface. Internal frame of metal combined with multi-ply plywood; seat and shaped cushions of non-deformable polyurethane foam covered with polyester padding. Fire retardant foam and padding meet Italian Class 1 IM and California Bulletin 117A. Covers available in fabric or faux leather.