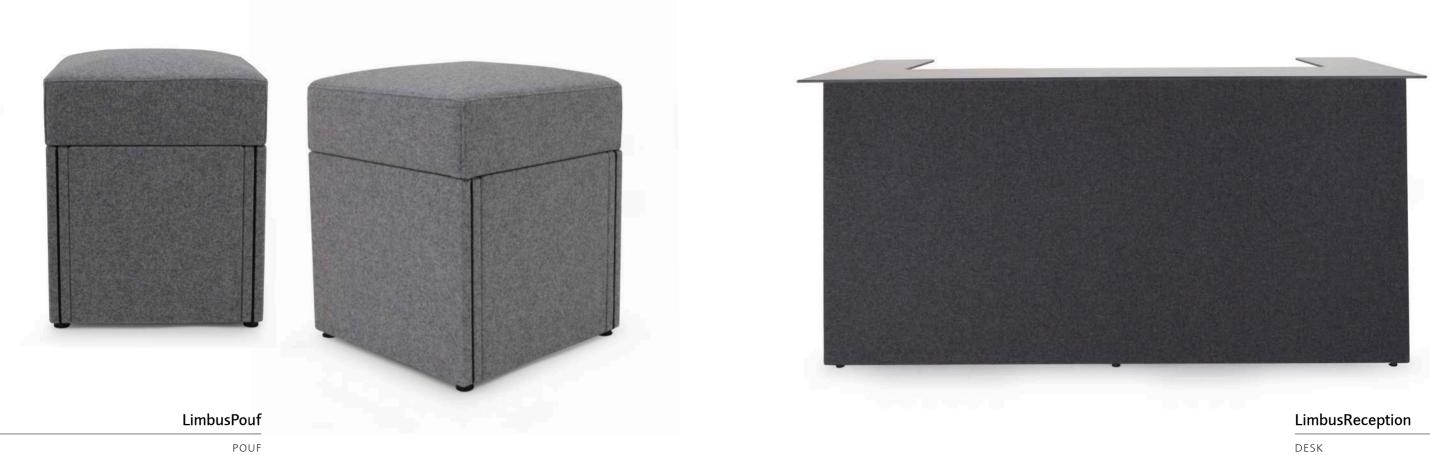

### LimbusPouf table

TABLE B 400 D 400 H 365/485

B 400 D 400 H 500

B 2000 D 745 H 1100