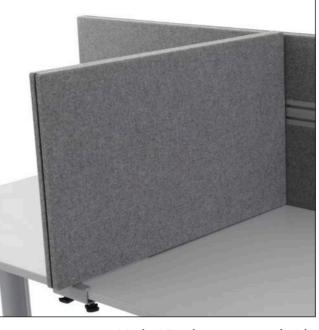

products to meet the market needs inside the Limbus product family.



#### LimbusConcept

- 2 X WORKING STATIONS
- B 1000, 1200, 1400, 1600, 1800 D 600, 800 H 1230

# LimbusFloor screen

FLOOR SCREENS B 800 – 1800 H 1000 – 1800

# LimbusSit

2 SEAT SOFA B 1410 D 800 H 1440



# LimbusSound baffle

SOUND BAFFLES B 600 – 2400 H 500

# LimbusSound panel

SOUND PANELS B 400 – 500 H 600 – 240









#### LimbusWall art collection

WALL ABSORBERS 600 X 600, 600 X 1200, 1200 X 1200

LimbusWall

WALL ABSORBER 1200 X 1200



### LimbusPouf table

TABLE B 400 D 400 H 365/485



B 400 D 400 H 500

B 2000 D 745 H 1100



### LimbusPhone hood

ACOUSTIC PHONE HOOD B 700 D 420/600 H 1075



#### LimbusPhone booth

ACOUSTIC PHONE BOOTH SINGLE: B 700 D 600/785 H 2050 DOUBLE: B 700 D 840/1200 H 2050





LimbusDesk-up screen divide DESK-UP SCREEN D 850 H 500

DESK-UP SCREEN B 600 – 2400 H 640 – 790



# LimbusDesk-up screen diagonal

DESK-UP SCREEN

D 800 H 500



**Glimakra of Sweden AB** Box 125, SE-280 64 Glimåkra, Sweden Tel 044-454 10. Fax 044-454 11 Export: Tel +46 44 454 20. Fax +46 44 454 21

Showrooms Glimåkra Tel +46 44 454 10 Stockholm Studio B3 Tel +46 8 21 42 31

info@glimakra.com www.glimakra.com