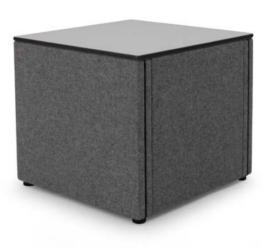

### LimbusPouf table

TABLE B 400 D 400 H 365/485

B 400 D 400 H 500

B 2000 D 745 H 1100