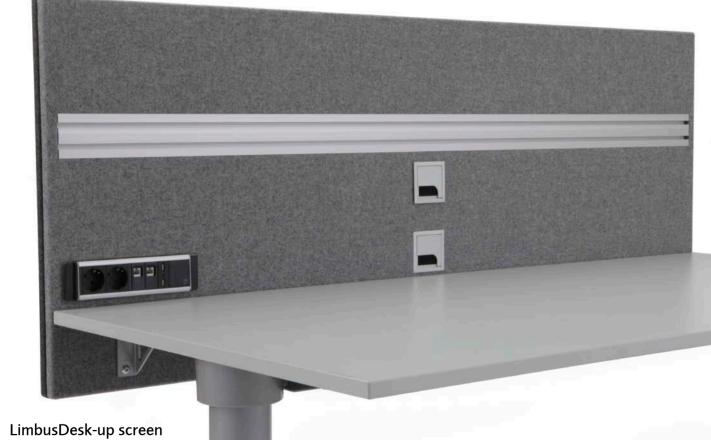

#### LimbusPhone booth

ACOUSTIC PHONE BOOTH SINGLE: B 700 D 600/785 H 2050 DOUBLE: B 700 D 840/1200 H 2050

LimbusDesk-up screen divide DESK-UP SCREEN D 850 H 500

DESK-UP SCREEN B 600 – 2400 H 640 – 790