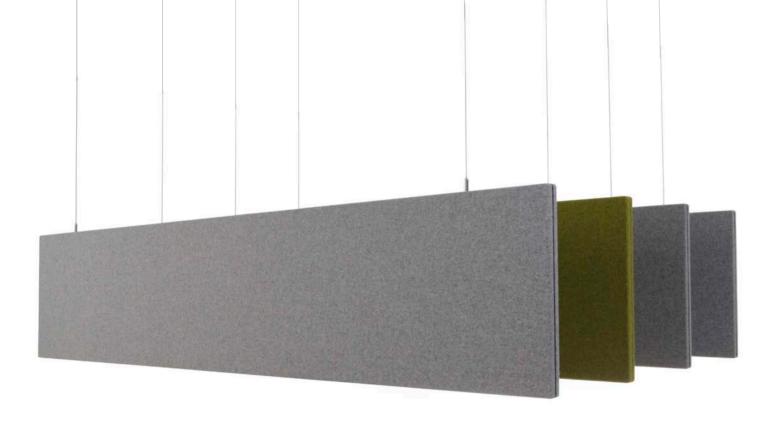

screen and LimbusConcept, we have given many projects a character that breathes design, quality and flexibility whilst resolving the acoustic conditions found in modern premises.

#### "Now we are taking the next step!"

The increasingly popular activity based office requires new solutions on how furniture can help to create rich working environments for different types of tasks. We can now offer a complete concept design terms ranging from the acoustic reception to the modern workplace. We have now developed many new products to meet the market needs inside the Limbus product family.



#### LimbusConcept

- 2 X WORKING STATIONS
- B 1000, 1200, 1400, 1600, 1800 D 600, 800 H 1230

# LimbusFloor screen

FLOOR SCREENS B 800 – 1800 H 1000 – 1800

# LimbusSit

2 SEAT SOFA B 1410 D 800 H 1440



# LimbusSound baffle

SOUND BAFFLES B 600 – 2400 H 500

# LimbusSound panel

SOUND PANELS B 400 – 500 H 600 – 240









#### LimbusWall art collection

WALL ABSORBERS 600 X 600, 600 X 1200, 1200 X 1200

LimbusWall

WALL ABSORBER 1200 X 1200



### LimbusPouf table

TABLE B 400 D 400 H 365/485



B 400 D 400 H 500

B 2000 D 745 H 1100



### LimbusPhone hood

ACOUSTIC PHONE HOOD B 700 D 420/600 H 1075



#### LimbusPhone booth

ACOUSTIC PHONE BOOTH SINGLE: B 700 D 600/785 H 2050 DOUBLE: B 700 D 840/1200 H 2050





LimbusDesk-up screen divide DESK-UP SCREEN D 850 H 500

DESK-UP SCREEN B 600 – 2400 H 640 – 790



# LimbusDesk-up screen diagonal

DESK-UP SCREEN

D 800 H 500



**Glimakra of Sweden AB** Box 125, SE-280 64 Glimåkra, Sweden Tel 044-454 10. Fax 044-454 11 Export: Tel +46 44