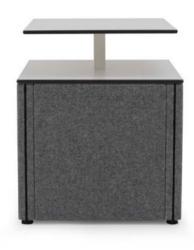

### LimbusPouf table

TABLE B 400 D 400 H 365/485

B 400 D 400 H 500

B 2000 D 745 H 1100