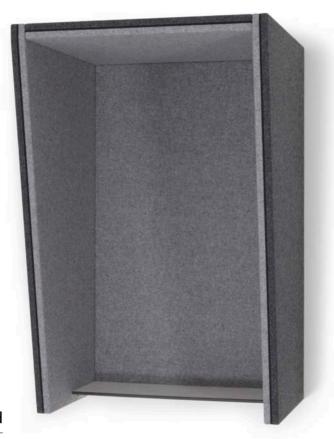

### LimbusPhone hood

ACOUSTIC PHONE HOOD B 700 D 420/600 H 1075

#### LimbusPhone booth

ACOUSTIC PHONE BOOTH SINGLE: B 700 D 600/785 H 2050 DOUBLE: B 700 D 840/1200 H 2050

LimbusDesk-up screen divide DESK-UP SCREEN D 850 H 500

DESK-UP SCREEN B 600 – 2400 H 640 – 790