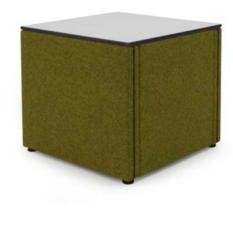

### LimbusPouf table

TABLE B 400 D 400 H 365/485

B 400 D 400 H 500

B 2000 D 745 H 1100