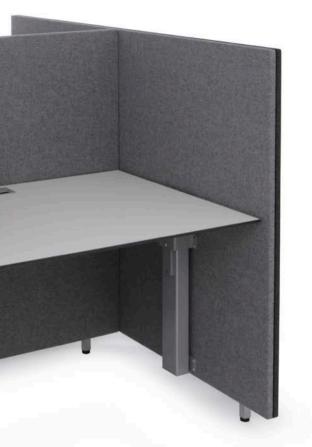

#### LimbusConcept

- 2 X WORKING STATIONS
- B 1000, 1200, 1400, 1600, 1800 D 600, 800 H 1230