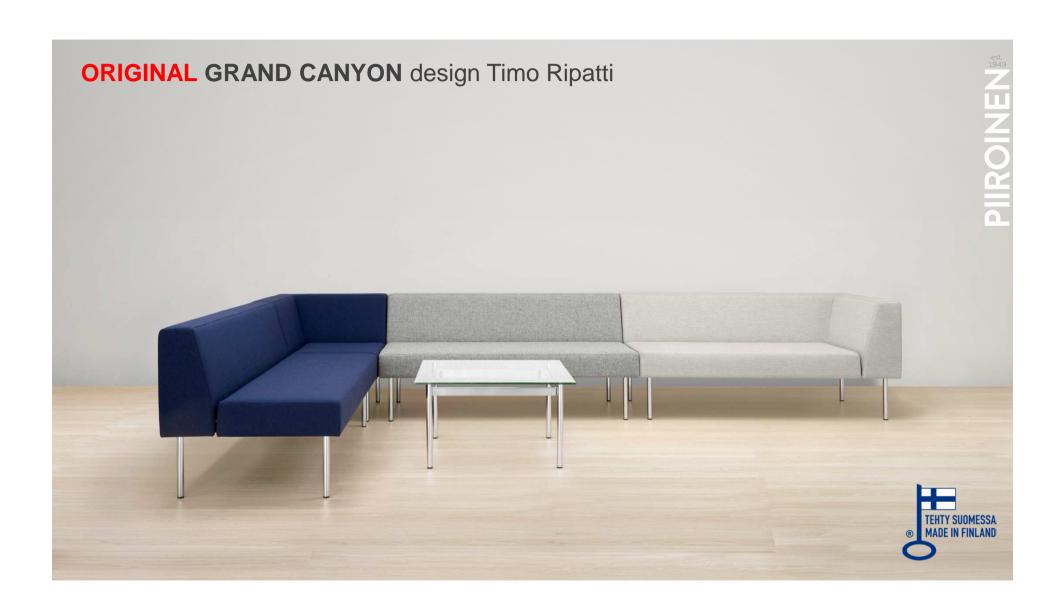

# ORIGINAL GRAND CANYON design Timo Ripatti

- Heigth without extra modules 700 mm
- Height with extra modules 1000 / 1300 / 1600 mm + 1650 mm with roof
- Extra wall module can be used when creating closed space
- Magazine rack available for projects