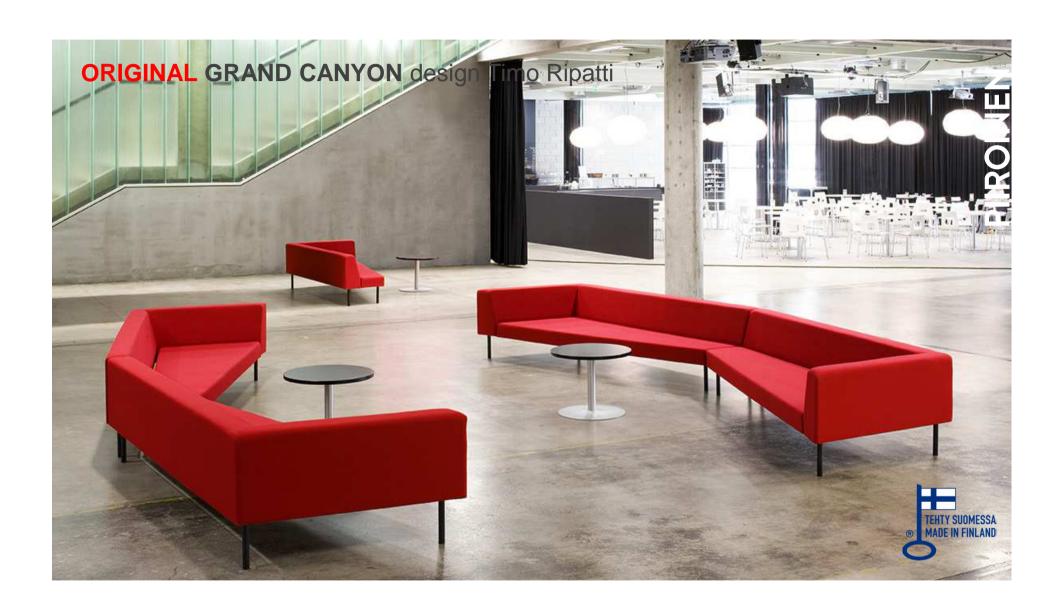

# ORIGINAL GRAND CANYON design Timo Ripatti

- Heigth without extra modules 700 mm
- Height with extra modules 1000 / 1300 / 1600 mm + 1650 mm with roof
- Extra wall module can be used when creating closed space
- Magazine rack available for projects