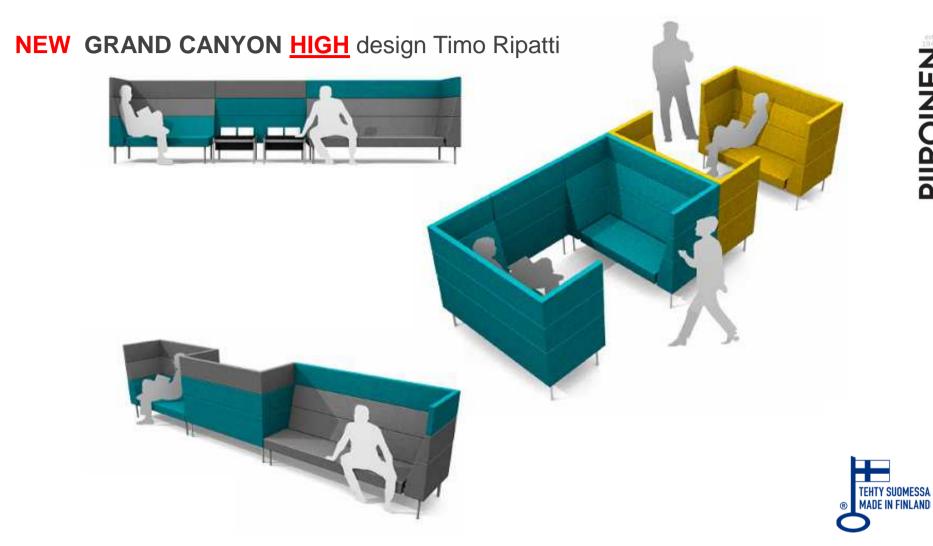

# **NEW GRAND CANYON <u>HIGH</u>**

design Timo Ripatti





# **NEW GRAND CANYON <u>HIGH</u>** design Timo Ripatti















# **NEW GRAND CANYON <u>HIGH</u>** design Timo Ripatti





# **NEW GRAND CANYON <u>HIGH</u>** design Timo Ripatti







# ORIGINAL GRAND CANYON design Timo Ripatti





- Heigth without extra modules 700 mm
- Height with extra modules 1000 / 1300 / 1600 mm + 1650 mm with roof
- Extra wall module can be used when creating closed space
- Magazine rack available for projects



## **NEW GRAND CANYON HIGH** design Timo Ripatti





## NEW GRAND CANYON HIGH design Timo Ripatti





## **NEW GRAND CANYON HIGH** design Timo Ripatti