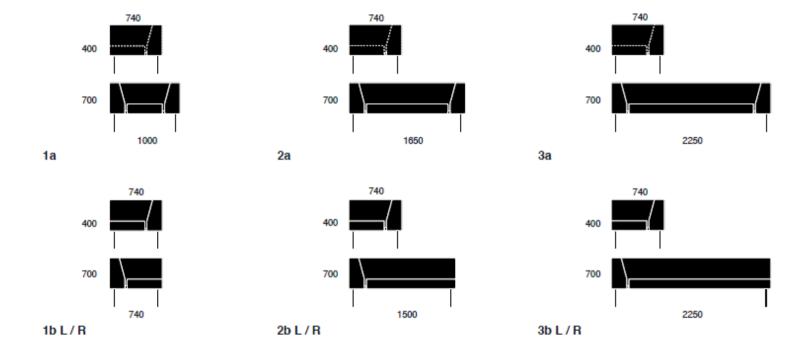

# ORIGINAL GRAND CANYON design Timo Ripatti

- Heigth without extra modules 700 mm
- Height with extra modules 1000 / 1300 / 1600 mm + 1650 mm with roof
- Extra wall module can be used when creating closed space
- Magazine rack available for projects