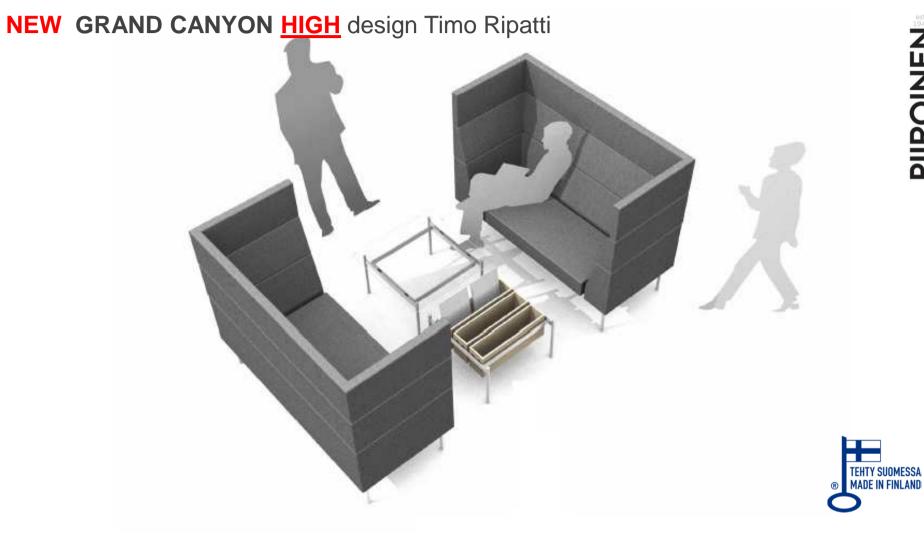

# **NEW GRAND CANYON <u>HIGH</u>**

design Timo Ripatti

# ORIGINAL GRAND CANYON design Timo Ripatti

- Heigth without extra modules 700 mm
- Height with extra modules 1000 / 1300 / 1600 mm + 1650 mm with roof
- Extra wall module can be used when creating closed space
- Magazine rack available for projects