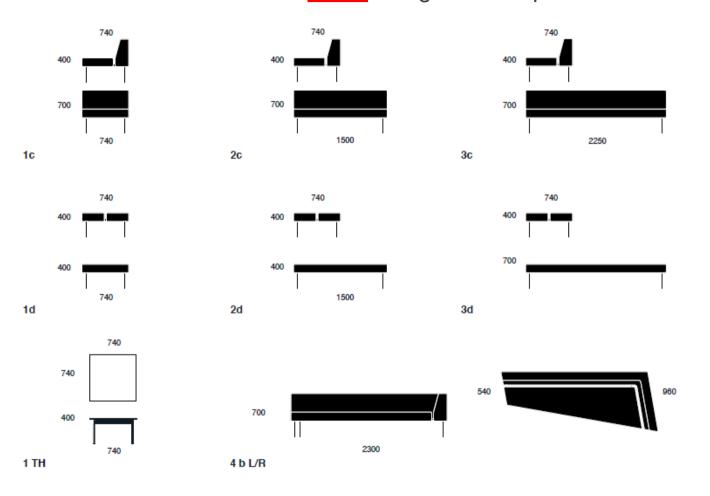

# ORIGINAL GRAND CANYON design Timo Ripatti

- Heigth without extra modules 700 mm
- Height with extra modules 1000 / 1300 / 1600 mm + 1650 mm with roof
- Extra wall module can be used when creating closed space
- Magazine rack available for projects