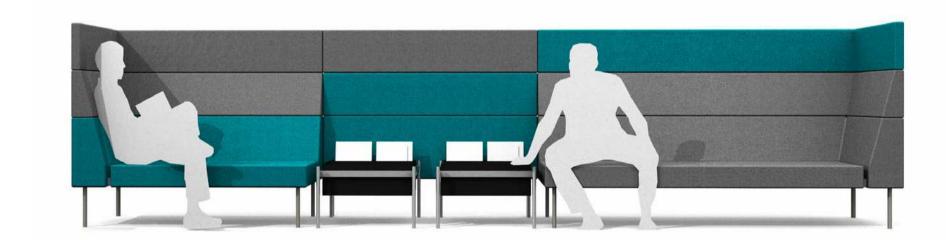

# **NEW GRAND CANYON <u>HIGH</u>**

design Timo Ripatti





# **NEW GRAND CANYON <u>HIGH</u>** design Timo Ripatti















# **NEW GRAND CANYON <u>HIGH</u>** design Timo Ripatti





# **NEW GRAND CANYON <u>HIGH</u>** design Timo Ripatti







# ORIGINAL GRAND CANYON design Timo Ripatti





- Heigth without extra modules 700 mm
- Height with extra modules 1000 / 1300 / 1600 mm + 1650 mm with roof
- Extra wall module can be used when creating closed space
- Magazine rack available for projects



## **NEW GRAND CANYON HIGH** design Timo Ripatti





## NEW GRAND CANYON HIGH design Timo Ripatti





## **NEW GRAND CANYON HIGH** design Timo Ripatti