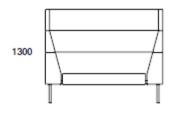

# ORIGINAL GRAND CANYON design Timo Ripatti

- Heigth without extra modules 700 mm
- Height with extra modules 1000 / 1300 / 1600 mm + 1650 mm with roof
- Extra wall module can be used when creating closed space
- Magazine rack available for projects