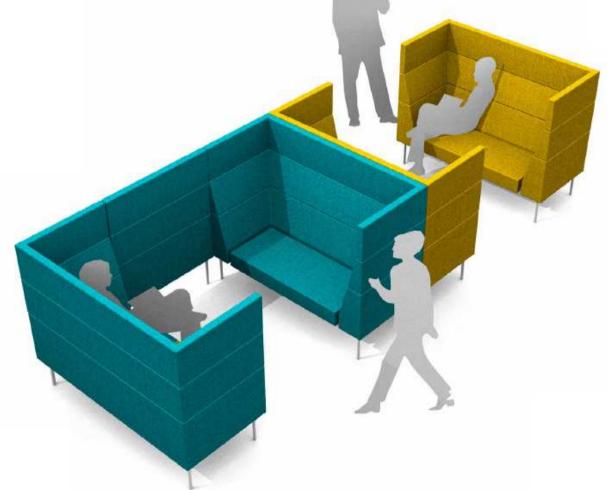

# **NEW GRAND CANYON <u>HIGH</u>**

design Timo Ripatti





# **NEW GRAND CANYON <u>HIGH</u>** design Timo Ripatti















# **NEW GRAND CANYON <u>HIGH</u>** design Timo Ripatti





# **NEW GRAND CANYON <u>HIGH</u>** design Timo Ripatti







# ORIGINAL GRAND CANYON design Timo Ripatti





- Heigth without extra modules 700 mm
- Height with extra modules 1000 / 1300 / 1600 mm + 1650 mm with roof
- Extra wall module can be used when creating closed space
- Magazine rack available for projects



## **NEW GRAND CANYON HIGH** design Timo Ripatti





## NEW GRAND CANYON HIGH design Timo Ripatti





## **NEW GRAND CANYON HIGH** design Timo Ripatti