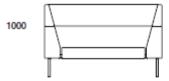

# ORIGINAL GRAND CANYON design Timo Ripatti

- Heigth without extra modules 700 mm
- Height with extra modules 1000 / 1300 / 1600 mm + 1650 mm with roof
- Extra wall module can be used when creating closed space
- Magazine rack available for projects