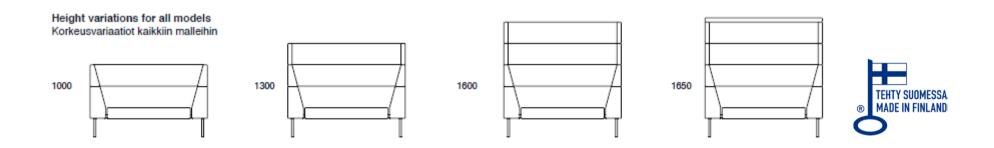

# ORIGINAL GRAND CANYON design Timo Ripatti

- Heigth without extra modules 700 mm
- Height with extra modules 1000 / 1300 / 1600 mm + 1650 mm with roof
- Extra wall module can be used when creating closed space
- Magazine rack available for projects