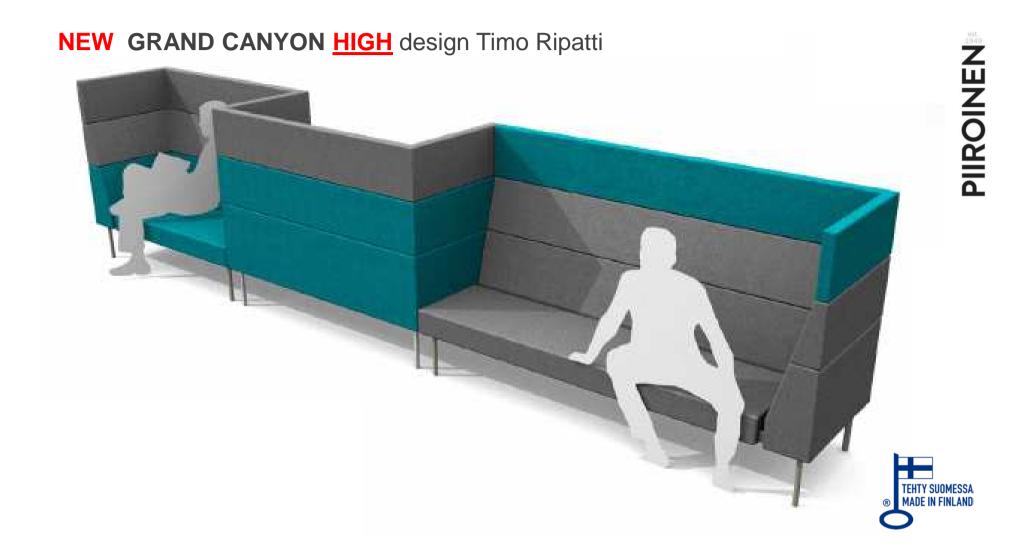

# **NEW GRAND CANYON <u>HIGH</u>**

design Timo Ripatti





# **NEW GRAND CANYON <u>HIGH</u>** design Timo Ripatti















# **NEW GRAND CANYON <u>HIGH</u>** design Timo Ripatti





# **NEW GRAND CANYON <u>HIGH</u>** design Timo Ripatti







# ORIGINAL GRAND CANYON design Timo Ripatti





- Heigth without extra modules 700 mm
- Height with extra modules 1000 / 1300 / 1600 mm + 1650 mm with roof
- Extra wall module can be used when creating closed space
- Magazine rack available for projects



## **NEW GRAND CANYON HIGH** design Timo Ripatti





## NEW GRAND CANYON HIGH design Timo Ripatti





## **NEW GRAND CANYON HIGH** design Timo Ripatti