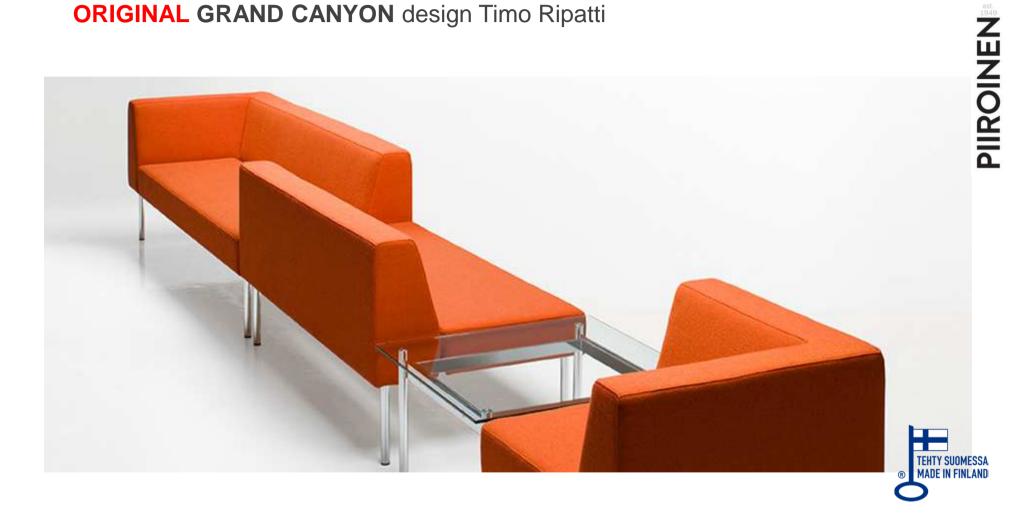

# ORIGINAL GRAND CANYON design Timo Ripatti

- Heigth without extra modules 700 mm
- Height with extra modules 1000 / 1300 / 1600 mm + 1650 mm with roof
- Extra wall module can be used when creating closed space
- Magazine rack available for projects