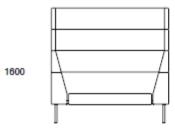

# ORIGINAL GRAND CANYON design Timo Ripatti

- Heigth without extra modules 700 mm
- Height with extra modules 1000 / 1300 / 1600 mm + 1650 mm with roof
- Extra wall module can be used when creating closed space
- Magazine rack available for projects