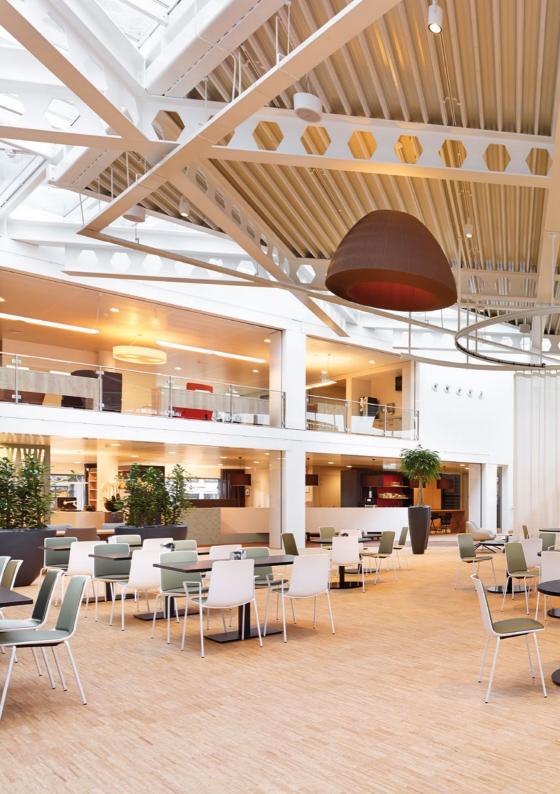

# ENEA

EMA LOTTUS

LIEVORE ALTHERR MOLINA





EMA



LOTTUS



LOTTUS

## EMA























































#### Lievore Altherr Molina

The Lievore Altherr Molina studio was founded by three partners, Alberto Lievore, Jeannette Altherr and Manel Molina in 1991. It is devoted to product design, consultancy and art direction for several companies, offering individual solutions to industry. It is known for its furniture designs, involving also in interior design projects, as well as packaging and product design. It has given seminars and courses on numerous occasions, collaborating with several Spanish universities in training new professionals.

It is currently working on projects in Spain, Italy and the United States, and they have worked with companies like Andreu World, Arketipo, Arper, Bellato, Bernhardt, Casamilano, Do+Ce, Dona, Emmebi, Foscarini, Halifax, Metalarte, Orizzont