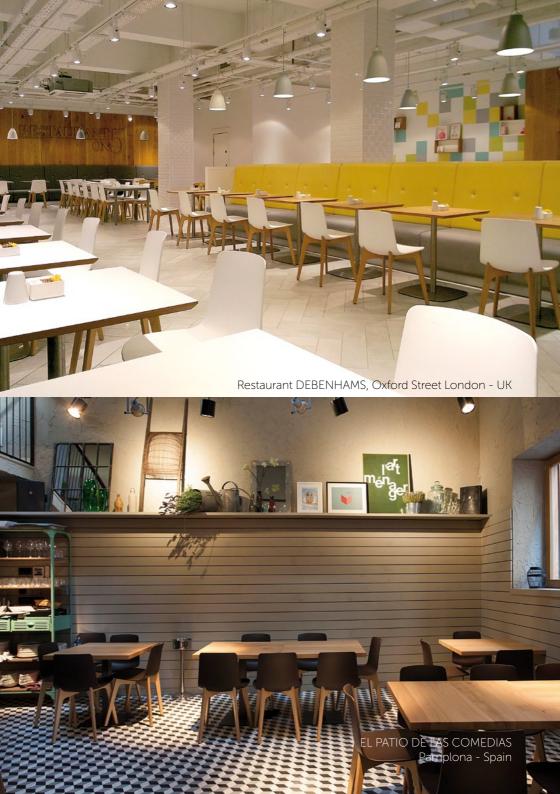

# ENEA

EMA LOTTUS

LIEVORE ALTHERR MOLINA





EMA



LOTTUS



LOTTUS

## EMA























































#### Lievore Altherr Molina

The Lievore Altherr Molina studio was founded by three partners, Alberto Lievore, Jeannette Altherr and Manel Molina in 1991. It is devoted to product design, consultancy and art direction for several companies, offering individual solutions to industry. It is known for its furniture designs, involving also in interior design projects, as well as packaging and product design. It has given seminars and courses on numerous occasions, collaborating with several Spanish universities in training new professionals.

It is currently working on projects in Spain, Italy and the United States, and they have worked with companies like Andreu World, Arketipo, Arper, Bellato, Bernhardt, Casamilano, Do+Ce, Dona, Emmebi, Foscarini, Halifax, Metalarte, Orizzonti, Perobel